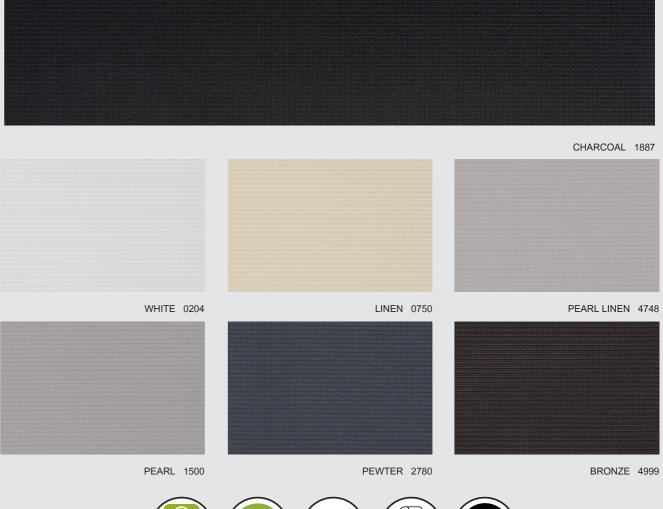

## **FENESTRATION PROPERTIES**

|             | OF | Tuv | Tv  | Rv  | Ts  | Rs  | As  | G Va<br>C Glaze | lue<br>D Glaze |
|-------------|----|-----|-----|-----|-----|-----|-----|-----------------|----------------|
| WHITE       | 5% | 20% | 49% | 53% | 48% | 49% | 4%  | 0.42            | 0.27           |
| LINEN       | 5% | 19% | 43% | 45% | 45% | 44% | 11% | 0.43            | 0.28           |
| PEARL LINEN | 5% | 17% | 35% | 36% | 42% | 42% | 16% | 0.44            | 0.28           |
| PEARL       | 5% | 18% | 32% | 34% | 40% | 40% | 19% | 0.44            | 0.28           |
| PEWTER      | 5% | 12% | 14% | 11% | 32% | 29% | 39% | 0.47            | 0.28           |
| BRONZE      | 5% | 8%  | 10% | 7%  | 29% | 26% | 46% | 0.48            | 0.29           |
| CHARCOAL    | 5% | 6%  | 5%  | 8%  | 18% | 25% | 57% | 0.49            | 0.29           |