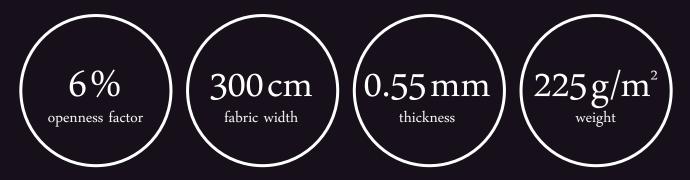

# TWO Non Metallised

Openness Factor . Of • Ultraviolet Transmittance . Tuv • Light Transmittance . Tv • Light Reflectance . Rv • Solar Transmittance . Ts • Solar Reflectance . Rs • Solar Absorption . As • G Value . G tot •

## **FENESTRATION PROPERTIES**

|          | OF | Tuv | Τv  | Rv  | Ts  | Rs  | As  | G Value |         |
|----------|----|-----|-----|-----|-----|-----|-----|---------|---------|
|          |    |     |     |     |     |     |     | C Glaze | D Glaze |
| PEARL    | 6% | 14% | 25% | 47% | 33% | 48% | 19% | 0.41    | 0.27    |
| PEWTER   | 6% | 11% | 15% | 31% | 28% | 42% | 30% | 0.43    | 0.27    |
| BRONZE   | 6% | 11% | 16% | 40% | 28% | 45% | 27% | 0.42    | 0.27    |
| CHARCOAL | 6% | 9%  | 12% | 26% | 26% | 39% | 35% | 0.44    | 0.27    |

# Width

Maximum Roller Shade width: 3000 mm