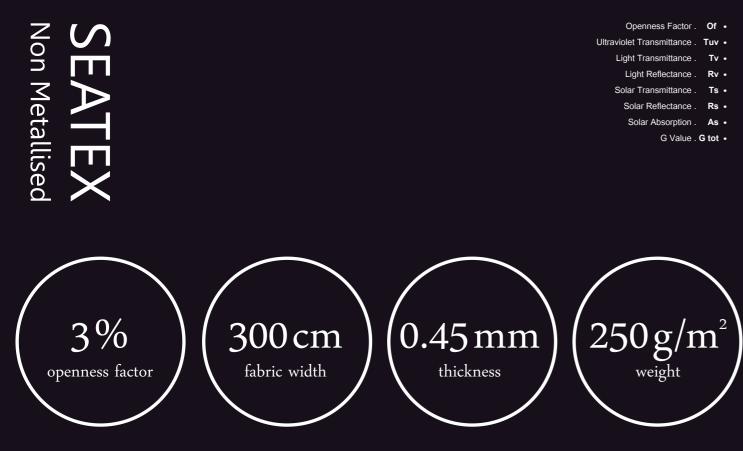

## **FENESTRATION PROPERTIES**

|          | OF | Tuv | Tv  | Rv  | Ts  | Rs  | As  | G V<br>C Glaze | alue<br>D Glaze |
|----------|----|-----|-----|-----|-----|-----|-----|----------------|-----------------|
| WHITE    | 3% | 8%  | 31% | 62% | 31% | 59% | 10% | 0.38           | 0.26            |
| SAND     | 3% | 5%  | 22% | 53% | 26% | 55% | 19% | 0.39           | 0.26            |
| PEARL    | 3% | 5%  | 13% | 34% | 23% | 47% | 30% | 0.42           | 0.27            |
| HAZE     | 3% | 7%  | 19% | 45% | 26% | 52% | 22% | 0.40           | 0.26            |
| GRAPHITE | 3% | 5%  | 5%  | 9%  | 19% | 31% | 50% | 0.47           | 0.28            |