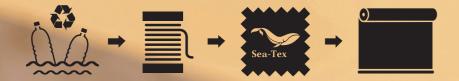

## **WASHED ASHORE**

FROM RECOVERED OCEAN PLASTIC TO ROLLER SHADE SOLAR CONTROL FABRIC

To help protect the ocean, Sea-Tex uses FLX yarn from Bionic® FLX is made with plastics recovered from shorelines and coastal communities around the world.

MADE WITH 50% RECOVERED OCEAN PLASTIC

THIS FABRIC IS MADE WITH 50% RECOVERED AND RECYCLED OCEAN PLASTIC