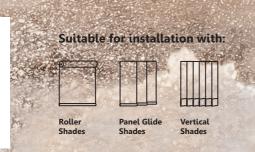

## **WASHED ASHORE**

FROM RECOVERED OCEAN PLASTIC TO ROLLER SHADE SOLAR CONTROL FABRIC



To help protect the ocean, Sea-Tex uses FLX yarn from Bionic® FLX is made with plastics recovered from shorelines and coastal communities around the world.



640,000 tons of fishing nets in our oceans



OF THE FABRIC WEIGHT IS RECOVERED OCEAN PLASTIC

An estimated

6 times more

plastic than

plankton in our

oceans

More than 5 trillion pieces of plastic in the ocean

IN AN AVERAGE SIZE COMMERCIAL PROJECT

**RECOVERED OCEAN PLASTIC** 

## **REUSE PROTECT PRESERVE**



BRIC

100% PVC FRE

RECYCLABLE

SEATEX

NON METALLISED

Climate Ready

Fabrics



MADE WITH 50% RECOVERED OCEAN PLASTIC







THIS FABRIC IS MADE WITH 50% RECOVERED AND RECYCLED OCEAN PLASTIC

## **FENESTRATION PROPERTIES**

|          | OF | Tuv | Tv  | Rv  | Ts  | Rs  | As  | G V<br>C Glaze | alue<br>D Glaze |
|----------|----|-----|-----|-----|-----|-----|-----|----------------|-----------------|
| WHITE    | 3% | 8%  | 31% | 62% | 31% | 59% | 10% | 0.38           | 0.26            |
| SAND     | 3% | 5%  | 22% | 53% | 26% | 55% | 19% | 0.39           | 0.26            |
| PEARL    | 3% | 5%  | 13% | 34% | 23% | 47% | 30% | 0.42           | 0.27            |
| HAZE     | 3% | 7%  | 19% | 45% | 26% | 52% | 22% | 0.40           | 0.26            |
| GRAPHITE | 3% | 5%  | 5%  | 9%  | 19